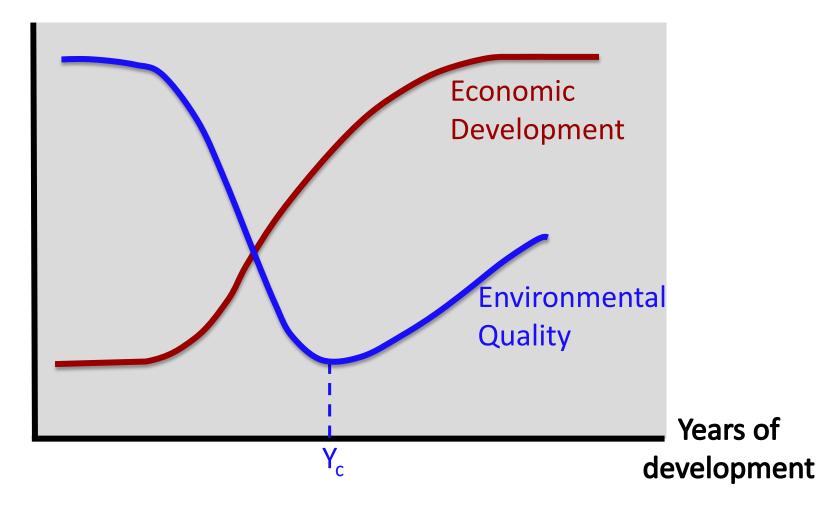

## Relationship between Economic Development and Environmental Quality, with Time